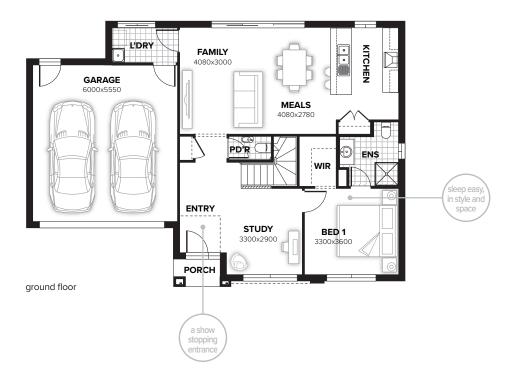

## **WITTON 198**

## **FLOORPLAN OPTIONS**

Want to put a personal touch on your home? Speak to your New Home Consultant about the exciting range of ready-to-go design options for this floorplan. Popular design options include:

| Single car garage in lieu of double | Storage under stairs option        |
|-------------------------------------|------------------------------------|
| Linen cupboard option for laundry   | <ul> <li>Kitchen option</li> </ul> |

| home width  | 14.51m |
|-------------|--------|
| home length | 10.43m |

| total     | 197.33sqm | 21.24sq |
|-----------|-----------|---------|
| garage    | 36.79sqm  | 3.96sq  |
| porch     | 2.37sqm   | 0.26sq  |
| residence | 158.17sqm | 17.03sq |

Listed details based on Streeton façade floorplan (illustrated)