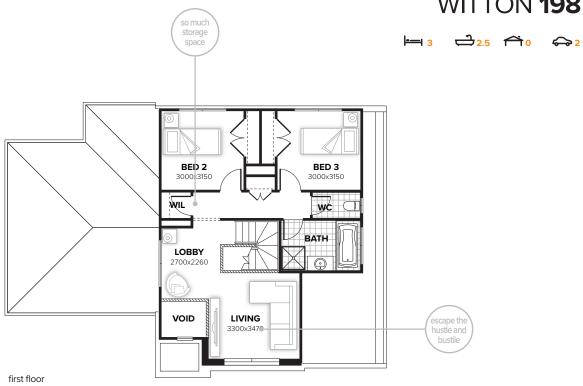

## **WITTON 198**

## **FLOORPLAN OPTIONS**

Want to put a personal touch on your home? Speak to your New Home Consultant about the exciting range of ready-to-go design options for this floorplan. Popular design options include:

| Single car garage in lieu of double | Storage under stairs option        |
|-------------------------------------|------------------------------------|
| Linen cupboard option for laundry   | <ul> <li>Kitchen option</li> </ul> |