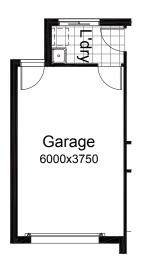

## **OPTION G2**

Provide extension to Garage to create Workshop area including additional window Increases area by 13.51m<sup>2</sup>.

Increases width by 2400mm.