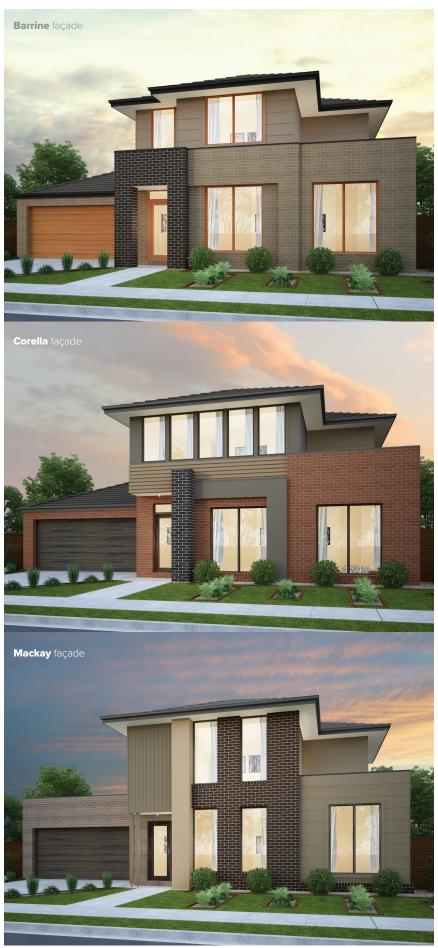

# WITTON



## **WITTON 198**





## **FLOORPLAN OPTIONS**

Want to put a personal touch on your home? Speak to your New Home Consultant about the exciting range of ready-to-go design options for this floorplan. Popular design options include:

| Single car garage in lieu of double | Storage under stairs option        |
|-------------------------------------|------------------------------------|
| Linen cupboard option for laundry   | <ul> <li>Kitchen option</li> </ul> |

| home width  | 14.51m |
|-------------|--------|
| home length | 10.43m |

| total     | 197.33sqm | 21.24sq |
|-----------|-----------|---------|
| garage    | 36.79sqm  | 3.96sq  |
| porch     | 2.37sqm   | 0.26sq  |
| residence | 158.17sqm | 17.03sq |

Listed details based on Streeton façade floorplan (illustrated)





## **F