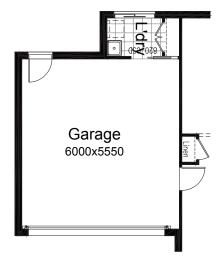

| Single car garage in lieu of double | Storage under stairs option        |
|-------------------------------------|------------------------------------|
| Linen cupboard option for laundry   | <ul> <li>Kitchen option</li> </ul> |

| home width  | 14.51m |
|-------------|--------|
| home length | 10.43m |

| total     | 197.33sqm | 21.24sq |
|-----------|-----------|---------|
| garage    | 36.79sqm  | 3.96sq  |
| porch     | 2.37sqm   | 0.26sq  |
| residence | 158.17sqm | 17.03sq |

Listed details based on Streeton façade floorplan (illustrated)